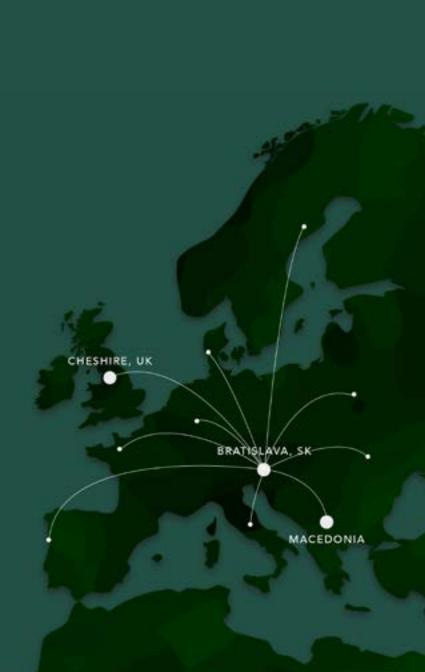

#### Our modular manufacturing systems enable us to offer flexibility and quick response to demand so that we can develop the perfect production solution for your needs. We operate quick response factories in Slovakia and satellite factories in Macedonia with a 30,000+ garment capacity.

- 7 Partner factories
- Solution Flexability
- 99.1% on-time delivery rate
- Capacity 30,000+ garments per week
- Flexability through Modular D
- ISO