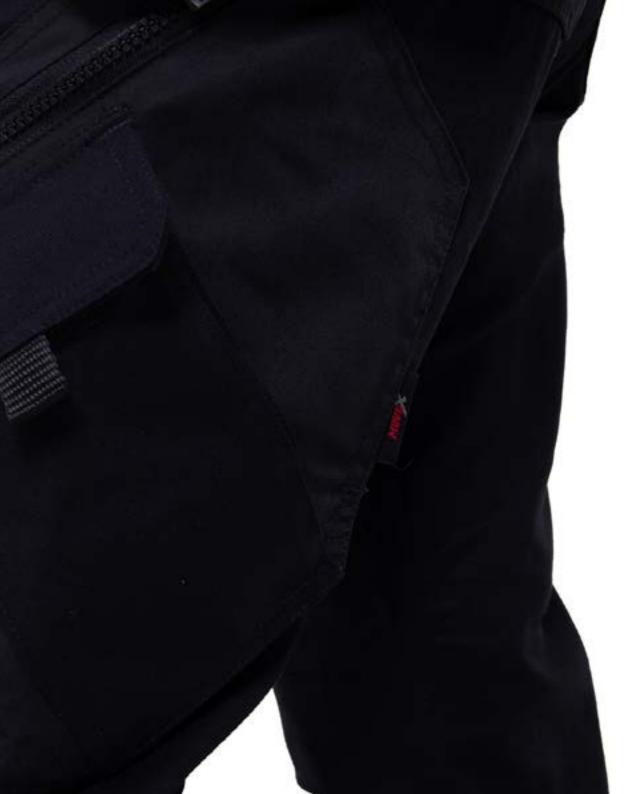

# POCKETS, ON POCKETS, ON POCKETS.

Having pockets is an essential part of the design when it comes to practical workwear. We have them in all the right places and for carrying all your equipment on the move. Our pockets are engineered to suit the shape of the garment and the wearer. We have tested them and made them robust and strong in all the right places. Using CORDURA® NYCO fabric, heavy poly/cotton pocketing and reinforced stitching, these pockets are made to last.

# TOOL Trouser

Durable and stretch thanks to the breathable fabric that has cotton, stretch and is CORDURA® NYCO Certified

Water and stain resistant

Lightweight yet durable

Easy care

16 pockets

Easy open tabs feature on all flap pockets, great when F wearing gloves!

Pockets re-enforced using 100% CORDURA® certified fabric

Darted knee pad pockets with an opening at the top and Velcro fastening, re-enforced using 100% CORDURA® certified fabric