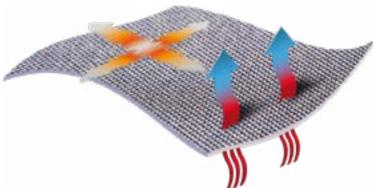

# **RESISTS THE ELEMENTS**

Crafter products are not only designed to provide the best in workwear comfort but are also built to shelter you from the harsh environments and elements work can throw at you. Our first collection uses MoveX technology by Sapphire Mills which is both water and stain resistant. The Tool trouser and Multi pocket Gilet have added CORDURA® reinforcement fabric on major stress points – such as knees, pockets and ankles to provide that extra protection from the elements.

#### WORKWEAR THAT PUTS The miles in.

Buy better, buy less. By choosing Crafter Collection you're making a sustainable choice. The fabric in our garments is performance enhanced and made to last 3 times longer than a regular poly/cotton twill fabric. Our fabrics are lab tested to withstand the wear and tear of your busy lifestyle. Our promise is to protect with confidence.