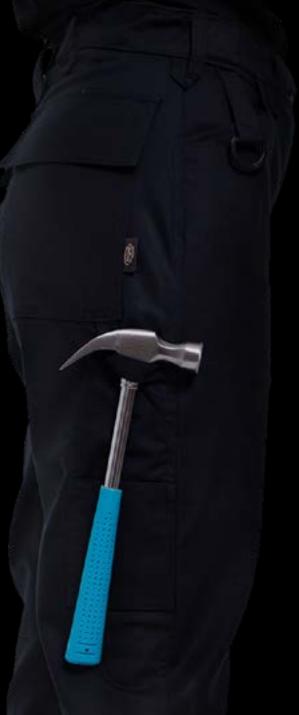

# WORKWEAR Trouser

Durable and stretch thanks to the breathable fabric that has cotton, stretch and is CORDURA® NYCO Certified

Water and stain resistant

Lightweight yet durable

Easy care

7 pockets

Hammer strap

#### Hammer strap

Hidden D-ring for keys inside front pocket

Crafter signature belt loops x 4

Centre back sturdy belt loop to stop gaping and to keep the belt in place

Double stitched seams and bar tacks on all stress areas